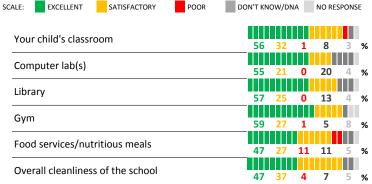

30%
- Results not reported for subgroups of less than 10; however, subgroup responses are included in school's aggregate ("All") results.
- · Response rate estimated by dividing the school's April 2014 enrollment by total number of children parents report having at the school.

# **SURVEYED PARENT RACE**



#### SCHOOL RECOMMENDATION

My School's Average Score

7.6

## **SCHOOL SAFETY**

How much do you agree with the following statements about your child's school?



# **SCHOOL COMMUNITY**

My School's Score 65 **STRONG** 

How much do you agree with the following statements about your child's school?





| My School's Score | 63 | STRONG |
|-------------------|----|--------|
|-------------------|----|--------|

How would you rate the quality of the following facilities at your school?



# PARENT-TEACHER PARTNERSHIP

that affect the whole school community

| My School's Score | 60 | STRONG |
|-------------------|----|--------|
|-------------------|----|--------|

# **ADDITIONAL ITEMS**

610254

How much do you agree with the following statements?

| SCALE: COMPLETELY MOSTLY                              | A LITTLE NOT | T AT ALL | NO RES      | SPONSE |
|-------------------------------------------------------|--------------|----------|-------------|--------|
| I'm happy with my child's summer learn                | ning         |          |             |        |
| opportunities.                                        | 45           | 33       | 5 <b>12</b> | 4 %    |
| I feel like grading practices in this school are fair |              |          |             |