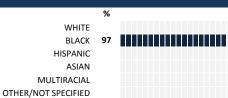

S**

#### • Scores are calculated by aggregating the response items in that measure, giving more weight to those reponse items that are harder to agree with.

· Because schools are compared to other schools in the district, performance may be labeled "weak" despite having a majority of positive responses to individual items.



0-19 VERY WEAK

**23** 32 31 **13** 

#### **RESPONSE RATE**

### My School's Response Rate 30%

- Results not reported for schools with a response rate less than 30%
- Results not reported for subgroups of less than 10; however, subgroup responses are included in school's aggregate ("All") results.
- · Response rate estimated by dividing the school's April 2014 enrollment by total number of children parents report having at the school.

# **SURVEYED PARENT RACE**



#### SCHOOL RECOMMENDATION

My School's Average Score

7.6

## **SCHOOL SAFETY**

How much do you agree with the following statements about your child's school?



# **SCHOOL COMMUNITY**

My School's Score 65 **STRONG** 

How much do you agree with the following statements about your child's school?





| My School's Score | 63 | STRONG |
|-------------------|----|--------|
|-------------------|----|--------|

How would you rate the quality of the following facilities at your school?



# PARENT-TEACHER PARTNERSHIP

that affect the whole school community

| My School's Score | 60 | STRONG |
|-------------------|----|--------|
|-------------------|----|--------|

# **ADDITIONAL ITEMS**

610254

How much do you agree with the following statements?

| SCALE: COMPLETELY MOSTLY