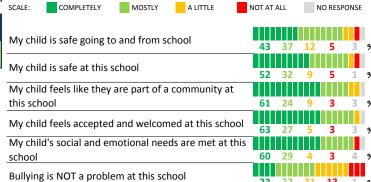

## **SCHOOL SAFETY**

How much do you agree with the following statements about your child's school?