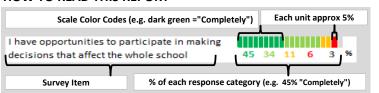

# **DVORAK TECH ACAD**

# MY VOICE, MY SCHOOL Parent/Guardian Survey 2014 Report

#### **HOW TO READ THIS REPORT**



#### **MEASURE SCORES**

#### • Scores are calculated by aggregating the response items in that measure, giving more weight to those reponse items that are harder to agree with.

· Because schools are compared to other schools in the district, performance may be labeled "weak" despite having a majority of positive responses to individual items.



0-19 VERY WEAK

**23** 32 31 **13** 

#### **RESPONSE RATE**

### My School's Response Rate 30%

- Results not reported for schools with a response rate less than 30%
- Results not reported for subgroups of less than 10; however, subgroup responses are included in school's aggregate ("All") results.
- · Response rate estimated by dividing the school's April 2014 enrollment by total number of children parents report having at the school.

# **SU