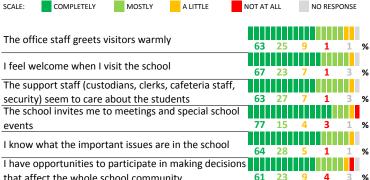

# **SCHOOL COMMUNITY**

My School's Score 65 **STRONG** 

How much do you agree with the following statements about your child's school?

| My School's Score | 63 | STRONG |
|-------------------|----|--------|
|-------------------|----|--------|

# PARENT-TEACHER PARTNERSHIP

that affect the whole school community

| My School's Score | 60 | STRONG |
|-------------------|----|--------|
|-------------------|----|--------|