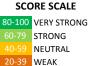

#### **MEASURE SCORES**

#### • Scores are calculated by aggregating the response items in that measure, giving more weight to those reponse items that are harder to agree with.

· Because schools are compared to other schools in the district, performance may be labeled "weak" despite having a majority of positive responses to individual items.

0-19 VERY WEAK

**23** 32 31 **13** 